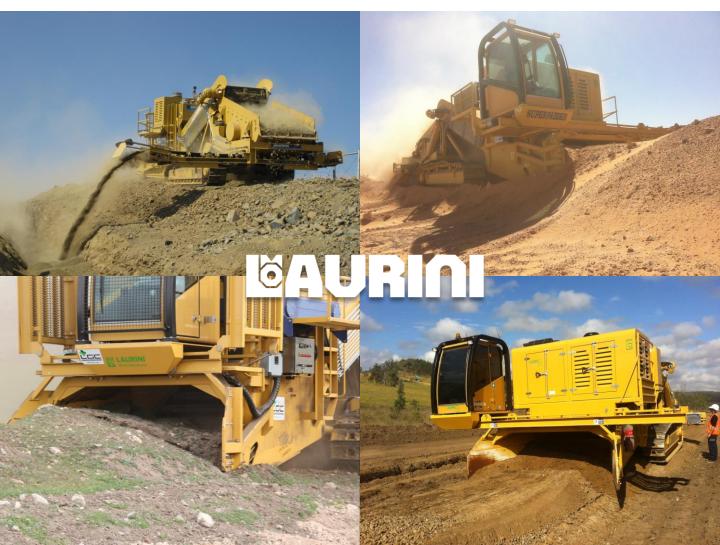

**EAURINI** 

**SELFLOADING** PADDING MACHINES

The **SELFLOADING SUPERSCREEN** and **SUPERPADDER** are screening machines designed for large pipeline projects where daily progress is crucial. These machines are suitable for regular grounds and come equipped with an **adjustable-speed retractable conveyor belt** and a **hydraulic deflector** to manage the flow and direction of padding material into trenches. An optional **rear waste conveyor belt** removes the waste material, leaving a "waste-free" ground. Additionally, they can be equipped with a **shifting cabin** with air conditioning for enhanced operator comfort.

The **SUPERPADDER** is the largest model in Laurini's range of vibrating screens, with a **capacity** of up to **400** m³/h of fine material. With a **7** m² screening surface and a **3.6** m wide loading mouth, it's ideal for large projects. The remote control allows the operator to safely manage the input and output material from a safe distance, with perfect visibility.