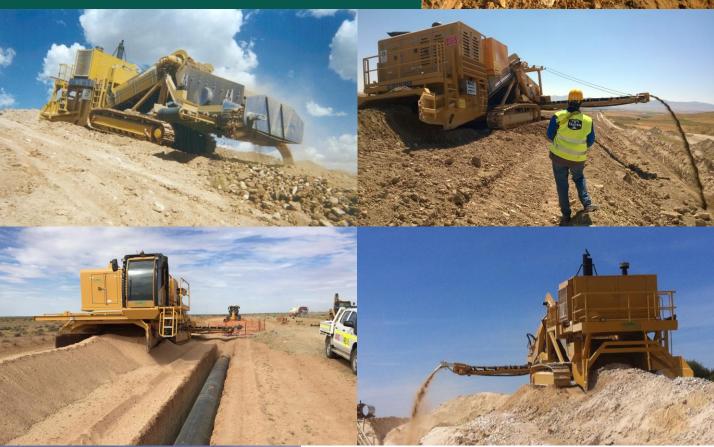

**EAURINI** 

**SELFLOADING** PADDING MACHINES

The **SELFLOADING SUPERSCREEN** and **SUPERPADDER** are screening machines designed for large pipeline projects where daily progress is crucial. These machines are suitable for regular grounds and come equipped with an **adjustable-speed retractable conveyor belt** and a **hydraulic deflector** to manage the flow and direction of padding material into trenches. An optional **rear waste conveyor belt** removes the waste material, leaving a "waste-free" ground. Additionally, they can be equipped with a **shifting cabin** with air conditioning for enhanced operator comfort.

The **SUPERPADDER** is the largest model in Laurini's range of vibrating screens, with a **capacity** of up to **400** m³/h of fine material. With a **7** m² screening surface and a **3.6** m wide loading mouth, it's ideal for large projects. The remote control allows the operator to safely manage the input and output material from a safe distance, with perfect visibility.