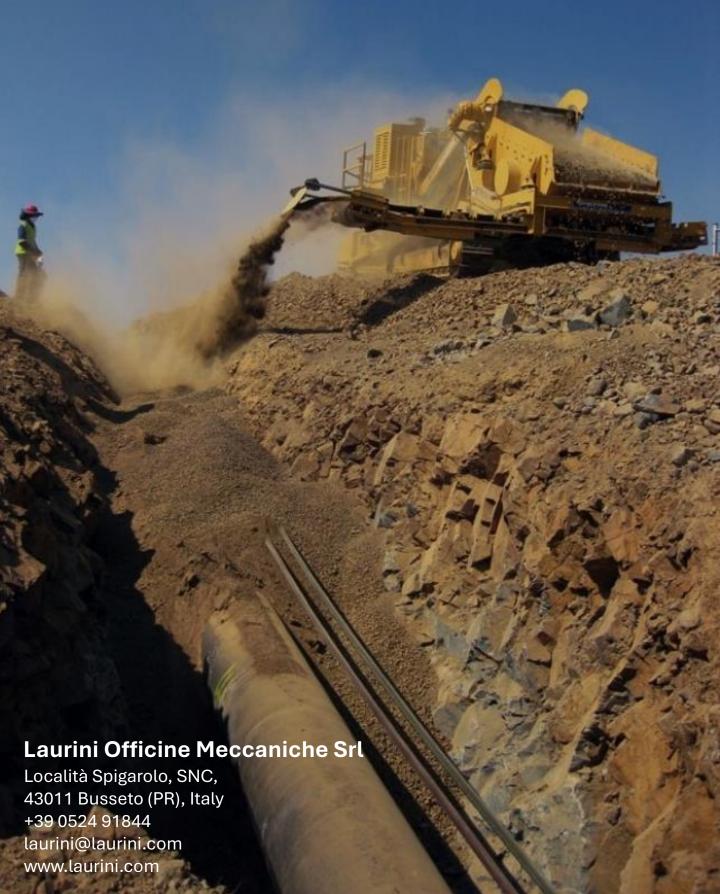

**EAURINI** 

**SELFLOADING** PADDING MACHINES

The **SELFLOADING SUPERSCREEN** and **SUPERPADDER** are screening machines designed for large pipeline projects where daily progress is crucial. These machines are suitable for regular grounds and come equipped with an **adjustable-speed retractable conveyor belt** and a **hydraulic deflector** to manage the flow and direction of padding material into trenches. An optional **rear waste conveyor belt** removes the waste material, leaving a "waste-free" ground. Additionally, they can be equipped with a **shifting cabin** with air conditioning for enhanced operator comfort.

The **SUPERPADDER** is the largest model in Laurini's range of vibrating screens, with a **capacity** of up to **400** m³/h of fine material. With a **7** m² screening surface and a **3.6** m wide loading mouth, it's ideal for large projects. The remote control allows the operator to safely manage the input and output material from a safe distance, with perfect visibility.