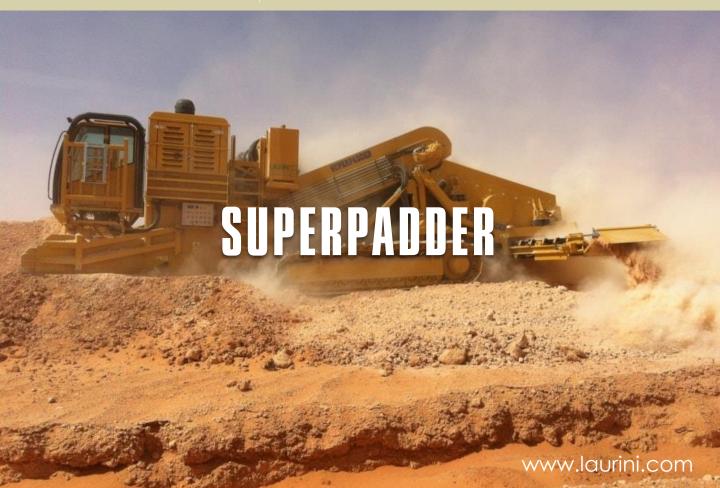

**EAURINI** 

**SELFLOADING** PADDING MACHINES

The **SELFLOADING SUPERSCREEN** and **SUPERPADDER** are screening machines designed for large pipeline projects where daily progress is crucial. These machines are suitable for regular grounds and come equipped with an **adjustable-speed retractable conveyor belt** and a **hydraulic deflector** to manage the flow and direction of padding material into trenches. An optional **rear waste conveyor belt** removes the waste material, leaving a "waste-free" ground. Additionally, they can be equipped with a **shifting cabin** with air conditioning for enhanced operator comfort.

The **SUPERPADDER** is the largest model in Laurini's range of vibrating screens, with a **capacity** of up to **400** m³/h of fine material. With a **7** m² screening surface and a **3.6** m wide loading mouth, it's ideal for large projects. The remote control allows the operator to safely manage the input and output material from a safe distance, with perfect visibility.