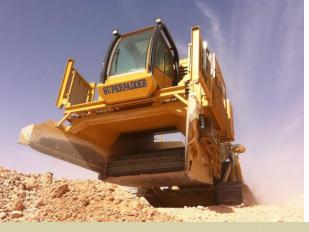

**EAURINI** 

**SELFLOADING** PADDING MACHINES

The **SELFLOADING SUPERSCREEN** and **SUPERPADDER** are screening machines designed for large pipeline projects where daily progress is crucial. These machines are suitable for regular grounds and come equipped with an **adjustable-speed retractable conveyor belt** and a **hydraulic deflector** to manage the flow and direction of padding material into trenches. An optional **rear waste conveyor belt** removes the waste material, leaving a "waste-free" ground. Additionally, they can be equipped with a **shifting cabin** with air conditioning for enhanced operator comfort.

The **SUPERPADDER** is the largest model in Laurini's range of vibrating screens, with a **capacity** of up to **400** m³/h of fine material. With a **7** m² screening surface and a **3.6** m wide loading mouth, it's ideal for large projects. The remote control allows the operator to safely manage the input and output material from a safe distance, with perfect visibility.