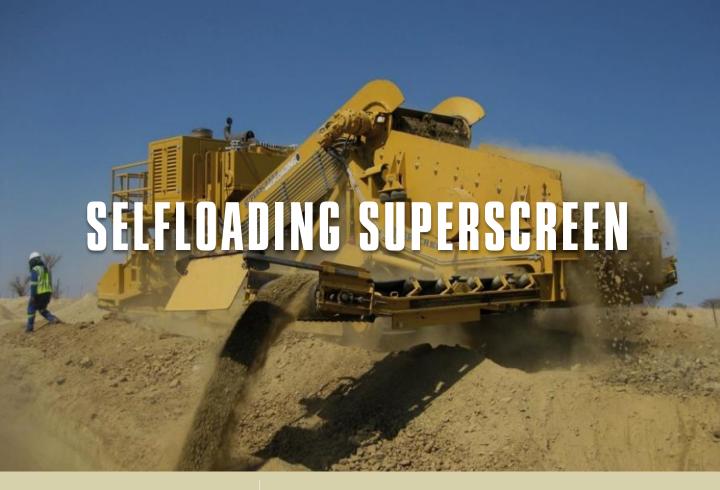

**EAURINI** 

**SELFLOADING** PADDING MACHINES

The **SELFLOADING SUPERSCREEN** and **SUPERPADDER** are screening machines designed for large pipeline projects where daily progress is crucial. These machines are suitable for regular grounds and come equipped with an **adjustable-speed retractable conveyor belt** and a **hydraulic deflector** to manage the flow and direction of padding material into trenches. An optional **rear waste conveyor belt** removes the waste material, leaving a "waste-free" ground. Additionally, they can be equipped with a **shifting cabin** with air conditioning for enhanced operator comfort.

The **SUPERPADDER** is the largest model in Laurini's range of vibrating screens, with a **capacity** of up to **400** m³/h of fine material. With a **7** m² screening surface and a **3.6** m wide loading mouth, it's ideal for large projects. The remote control allows the operator to safely manage the input and output material from a safe distance, with perfect visibility.