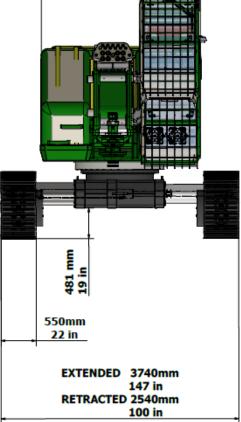

### UNDERCARRIAGE

- Hydraulic widening gauge system with controls in cabin (2550 mm 3750 mm)
- Track length 5000 mm
- Chain pitch 203,2 mm
- Shoes 550 mm
- Full-length stone guards as standard
- Heavy duty fifth wheel 1400 mm diameter

### DIMENSIONS

2500 mm 98 in