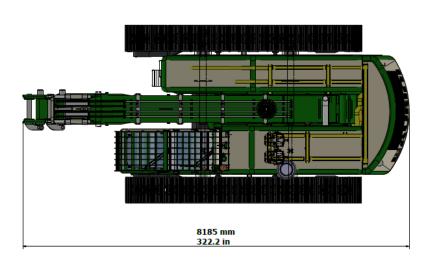

#### **MACHINE BODY**

- Compact with dimensions and weight for standard transport
- Weight: 29.500,00 kg
- Weight balance optimized for demolition and digging works.
- Rear base arm pivot
- Counterweight integrated in the frame

### COMPACT MACHINE BODY

for standard transport