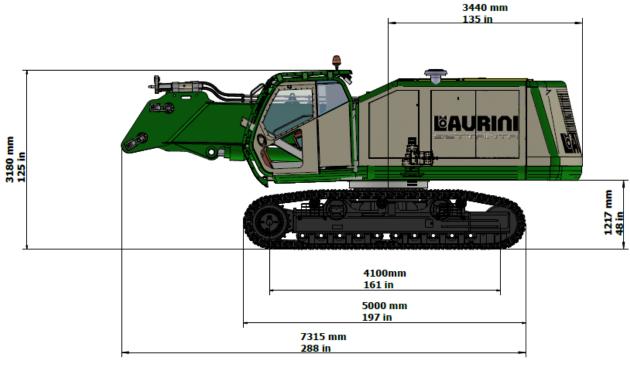

### UNDERCARRIAGE

- Hydraulic widening gauge system with controls in cabin (2550 mm 3750 mm)
- Track length 5000 mm
- Chain pitch 203,2 mm
- Shoes 550 mm
- Full-length stone guards as standard
- Heavy duty fifth wheel 1400 mm diameter

### DIMENSIONS

2500 mm 98 in