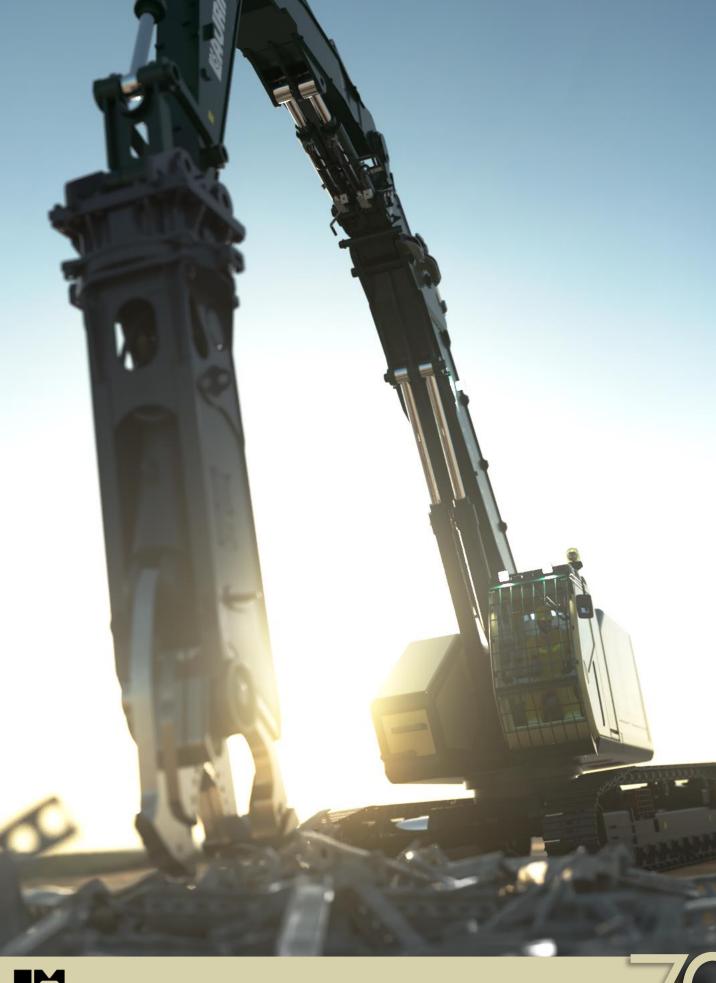

### **DEMOLITION ARM**

- 24,5 mt height to the pin 3000 kg tool
- Video camera with display in the cabin
- Dust suppression system predisposition

## DEMOLITION ARM

**24,5** mt height to the pin **3000** kg tool

Settente