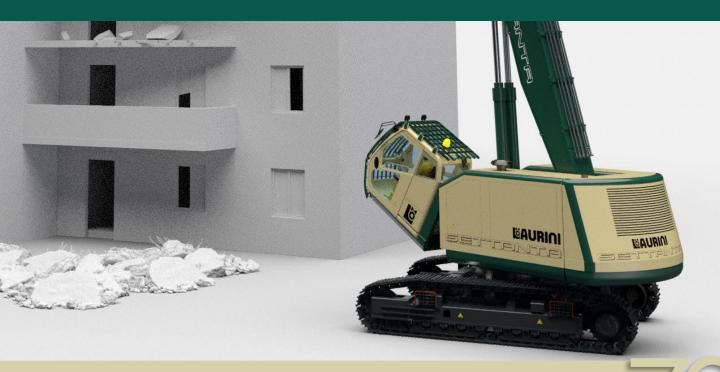

#### **MACHINE BODY**

- Compact with dimensions and weight for standard transport
- Weight: 29.500,00 kg
- Weight balance optimized for demolition and digging works.
- Rear base arm pivot
- Counterweight integrated in the frame