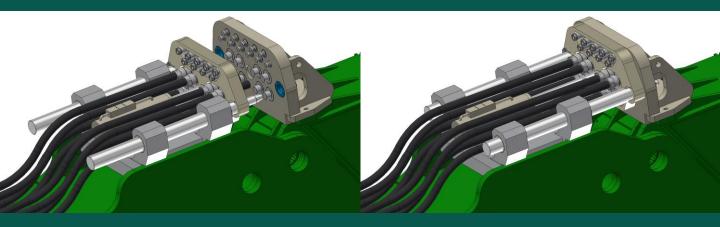

#### **BASE ARM**

- Rear base arm pivot to improve lifting and outreach capacity
- Laurini hydraulic hoses and wiring quick coupling system

### **TRIPLE DIGGING ARM**

- 14 mt height to the pin 5000 kg tool
- Dust suppression system predisposition
- Ideal for ground crushing and shearing

New Laurini hydraulic hoses and wiring quick coupling system (HQCS), controlled from the cabin