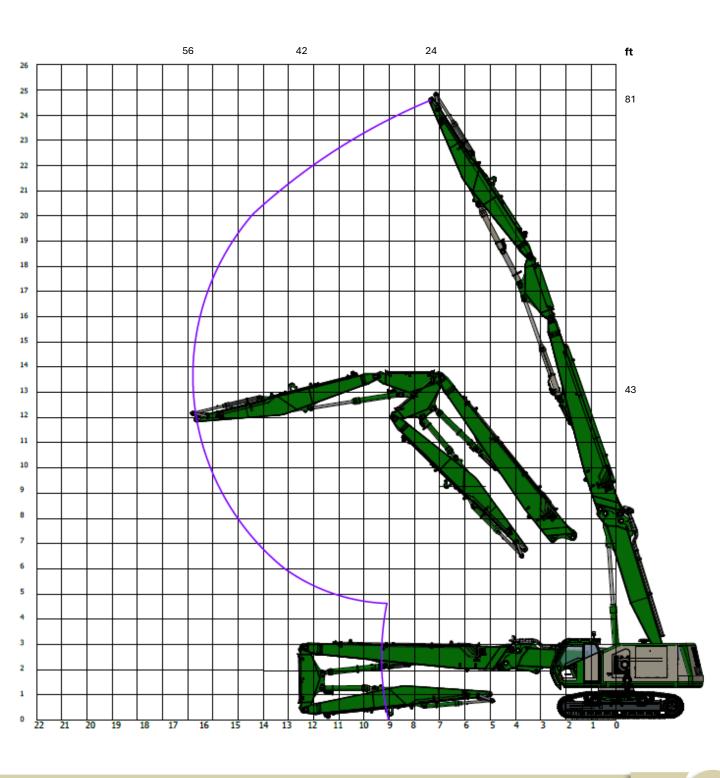

### **DEMOLITION ARM**

- 24,5 mt height to the pin 3000 kg tool
- Video camera with display in the cabin
- Dust suppression system predisposition

## DEMOLITION ARM

**24,5** mt height to the pin **3000** kg tool

Settente