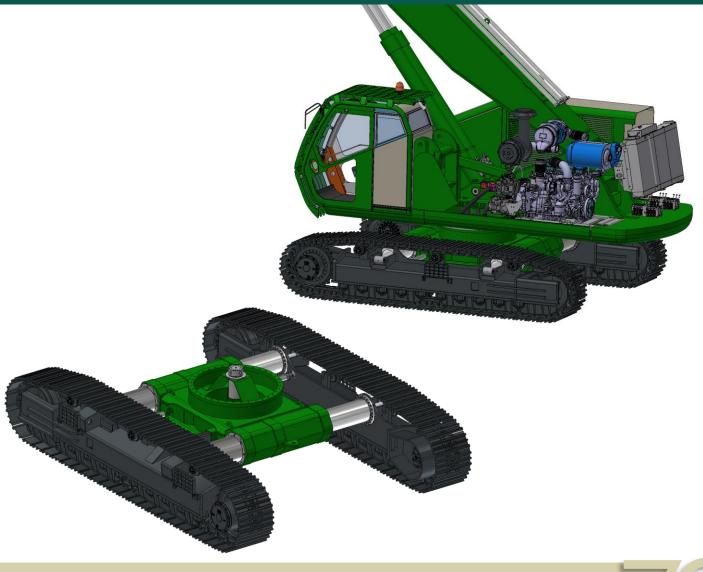

#### **MACHINE BODY**

- Compact with dimensions and weight for standard transport
- Weight: 29.500,00 kg
- Weight balance optimized for demolition and digging works.
- Rear base arm pivot
- Counterweight integrated in the frame

### **SELF-ASSEMBLY MACHINE**

DOES NOT REQUIRE LIFTING EQUIPMENT OR MACHINES FOR LOADING/UNLOADING AND ARMS ASSEMBLY