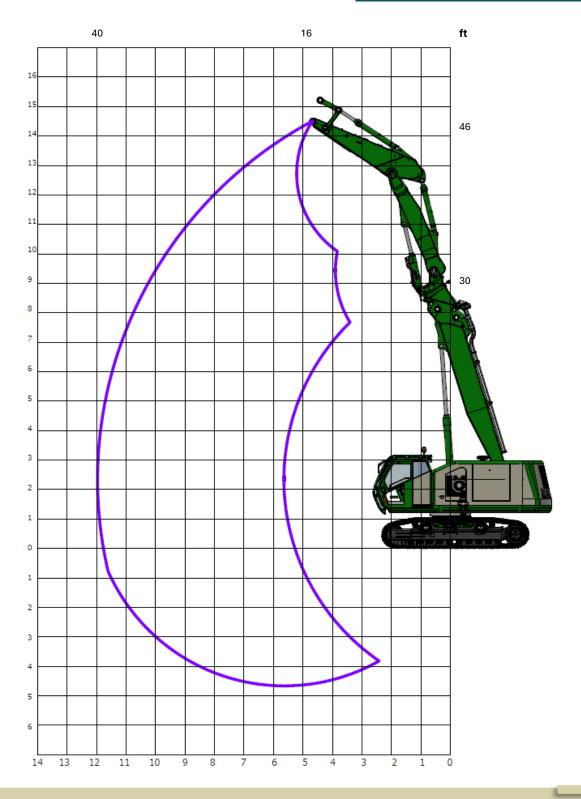

### **TRIPLE DIGGING ARM**

- 14 mt height to the pin 5000 kg tool
- Dust suppression system predisposition
- Ideal for ground crushing and shearing

New Laurini hydraulic hoses and wiring quick coupling system (HQCS), controlled from the cabin

## DIGGING ARM

**14** mt height to the pin **5000** kg tool

FENTE